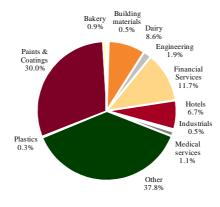

|  |

#### **Portfolio Structure by Asset Class**

# **Equity Portfolio Structure by Sector**

### Portfolio Structure by Geography







Note: EPH investment included under Other

Note: EPH investment included under Serbia

#### Commentary

In April, RC2 sold its shareholding in EPM back to EPH, and in return it received non-core real estate assets from EPH which it is in the process of swapping with the founding shareholders of EPH for an 11.67% shareholding in EPH. This will bring RC2's total shareholding in EPH to 53.67%.

Please refer to the Quarterly Report for the period ended 31 March 2011 for market commentary and updates in respect of investee companies.



## Investment Adviser Romania & Bulgaria

New Europe Capital SRL
Str. Tudor Arghezi nr.21, et.6
Bucuresti - Sector 2
Tel +40 21 316 7680
bucharest@neweuropecapital.com