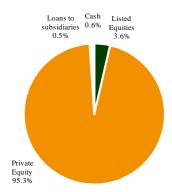

|  |

#### **Portfolio Structure by Asset Class**

# **Equity Portfolio Structure by Sector**

### Portfolio Structure by Geography







Note: EPH investment included under Other

Note: EPH investment included under Serbia

#### Commentary

In April, RC2 sold its shareholding in EPM back to EPH, and in return it received non-core real estate assets from EPH which it is in the process of swapping with the founding shareholders of EPH for an 11.67% shareholding in EPH. This will bring RC2's total shareholding in EPH to 53.67%.

Please refer to the Quarterly Report for the period ended 31 March 2011 for market commentary and updates in respect of investee companies.



## Investment Adviser Romania & Bulgaria

New Europe Capital SRL
Str. Tudor Arghezi nr.21, et.6
Bucuresti - Sector 2
Tel +40 21 316 7680
bucharest@neweuropecapital.com